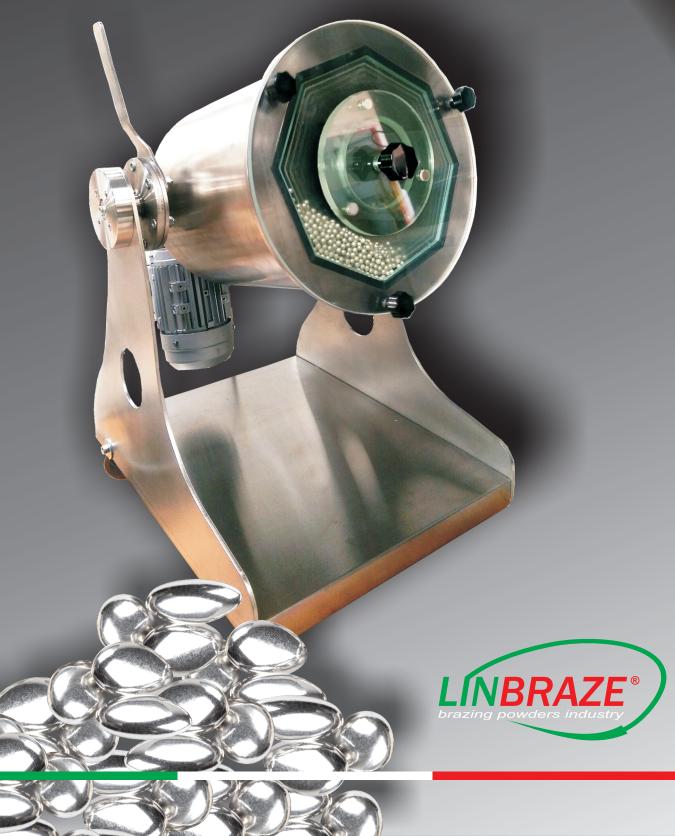

## SILCOT® MIN 5K

Professional Coating Pan Machine PATENT

SILCOT MIN 5K

## **DESCRIPTION OF THE COATING PAN MACHINE**

**SILCOT MIN 5K** - Coating pan machines with manual tilting for the production of sugarbase coat, chocolate, hazel-nuts, almonds, puffed rice and various different product.

The **SILCOT MIN 5K**'s structure is built with a robust stainless steel and the octagonal pan in tempered glass filled into a cilindric case in stainless steel. The front side of the pans is charatterized of a special sefty cap, designed with a central aperture in order to facilitate the production process during the coating operation.

The **SILCOT MIN 5K** enables the production of one complete production cycles executable by only one operator. The small control panel enable the control commands such; start, stop, set the rotation speed of pan.