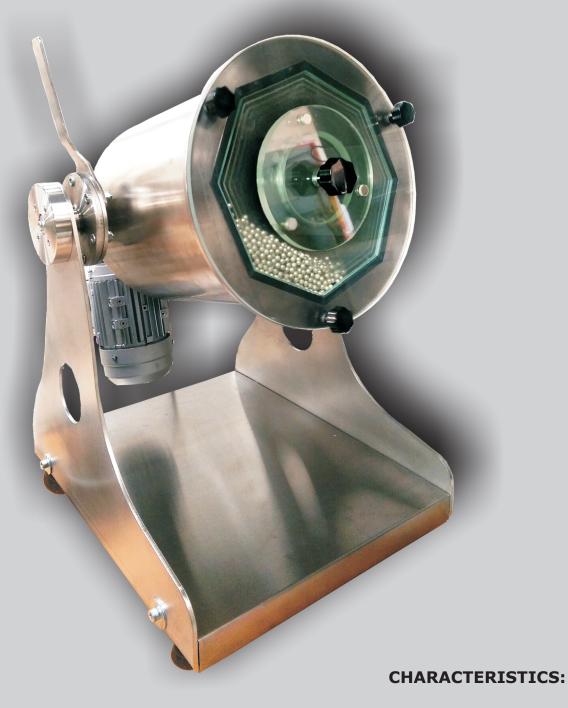

## **GENERAL VIEWS**

- Variation of the speed of rotationTilting containers manualEntirely realized in stainless steel

C/da Torre Chimera, s/nc 93019 Sommatino Italy Tel. +39 0922 871 694 - Fax +39 0922 709 064 www.linbraze.com